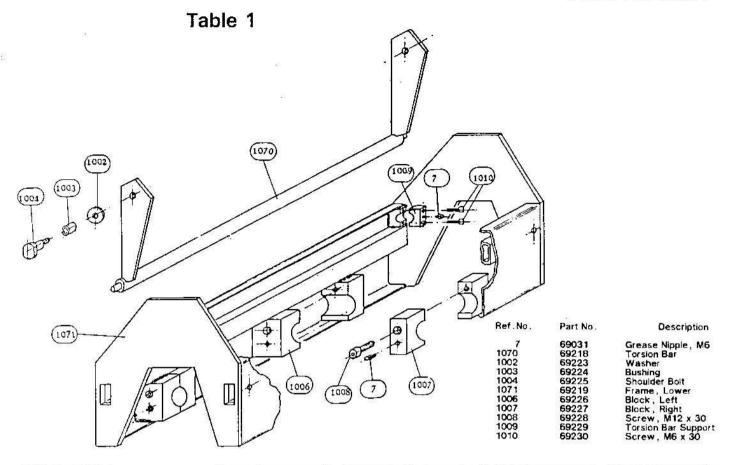

|
|         | 1177882  | Fitting - Elbow                                   |
|         | 1177534  | Fitting - Brass (with plastic compression sleeve) |
|         | 68030    | Pilot Actuator                                    |
|         | 59781    | Valve - Pneumatic                                 |
|         | 996074   | Tubing - Plastic (36")                            |
|         | 69407    | Fitting - Tee (brass)                             |
|         | 69406    | Fitting - Elbow (brass)                           |
|         | 69408    | Plate - Hose retainer                             |
|         | 1105423  | 1/8" NPT Nipple                                   |

· Part of 78 Jack Safety Device. Not Shown.



### **78 JACK PARTS REFERENCE**



Table 2



| Ref.No. | Part No. | Description         |
|---------|----------|---------------------|
| 1072    | 69220    | Frame, Upper        |
| 1012    | 69231    | Block               |
| 1013    | 69232    | Screw, M6 x 15      |
| 1073    | 69221    | Cover Plate - Rubbe |
| 1015    | 69233    | Washer, 4mm         |
| 1016    | 69234    | Screw, M4 x 15      |
| 1017    | 69235    | Screw, M8 x 25      |
| 1018    | 69236    | Nut, MB             |
| 1019    | 69237    | Pin                 |
| 1020    | 69238    | Screw, M6 x 15      |





| Ref.No. | Part No. | Description   |  |
|---------|----------|---------------|--|
| 1021    | 69239    | Upper Arm     |  |
| 1022    | 69240    | Lower Arm     |  |
| 1023    | 69241    | Shoulder Bolt |  |
| 1024    | 69242    | Washer