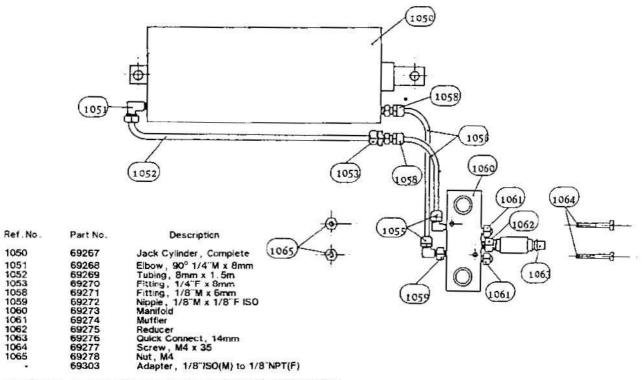

# PARTS REFERENCE

Model 78 Jack

| No.     | Part No. | Description                                       |
|---------|----------|---------------------------------------------------|
| 3       | 69211    | Carriage (3770)                                   |
| 3       | 69217    | Carriage (3870)                                   |
| 4       | 69203    | Snap Ring, 16mm                                   |
| 4       | 69204    | Wheel                                             |
| 4       | 69205    | Wheel                                             |
| A<br>16 | 69206    | Axle, Wheel                                       |
| 7       | 69207    | Screw, M6 x 40                                    |
| 8       | 69208    | Bracket, Wheel Mounting                           |
| 9       | 69209    | Compression Fitting, Spring                       |
| 0       | 69210    | Spring                                            |
|         | 1177882  | Fitting - Elbow                                   |
|         | 1177534  | Fitting - Brass (with plastic compression sleeve) |
|         | 68030    | Pilot Actuator                                    |
|         | 59781    | Valve - Pneumatic                                 |
|         | 996074   | Tubing - Plastic (36")                            |
|         | 69407    | Fitting - Tee (brass)                             |
|         | 69406    | Fitting - Elbow (brass)                           |
|         | 69408    | Plate - Hose retainer                             |
|         | 1105423  | 1/8" NPT Nipple                                   |