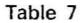

# PARTS REFERENCE

Model 78 Jack

| No.     | Part No. | Description                                       |
|---------|----------|---------------------------------------------------|
| 3       | 69211    | Carriage (3770)                                   |
| 3       | 69217    | Carriage (3870)                                   |
| 4       | 69203    | Snap Ring, 16mm                                   |
| 4       | 69204    | Wheel                                             |
| 4       | 69205    | Wheel                                             |
| A<br>16 | 69206    | Axle, Wheel                                       |
| 7       | 69207    | Screw, M6 x 40                                    |
| 8       | 69208    | Bracket, Wheel Mounting                           |
| 9       | 69209    | Compression Fitting, Spring                       |
| 0       | 69210    | Spring                                            |
|         | 1177882  | Fitting - Elbow                                   |
|         | 1177534  | Fitting - Brass (with plastic compression sleeve) |
|         | 68030    | Pilot Actuator                                    |
|         | 59781    | Valve - Pneumatic                                 |
|         | 996074   | Tubing - Plastic (36")                            |
|         | 69407    | Fitting - Tee (brass)                             |
|         | 69406    | Fitting - Elbow (brass)                           |
|         | 69408    | Plate - Hose retainer                             |
|         | 1105423  | 1/8" NPT Nipple                                   |