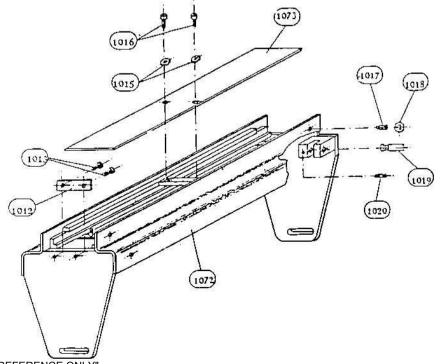

### **78 JACK PARTS REFERENCE**

Table 2

| Ref.No. | Part No. | Description         |
|---------|----------|---------------------|
| 1072    | 69220    | Frame, Upper        |
| 1012    | 69231    | Block               |
| 1013    | 69232    | Screw, M6 x 15      |
| 1073    | 69221    | Cover Plate - Rubbe |
| 1015    | 69233    | Washer, 4mm         |
| 1016    | 69234    | Screw, M4 x 15      |
| 1017    | 69235    | Screw, M8 x 25      |
| 1018    | 69236    | Nut, MB             |
| 1019    | 69237    | Pin                 |
| 1020    | 69238    | Screw, M6 x 15      |