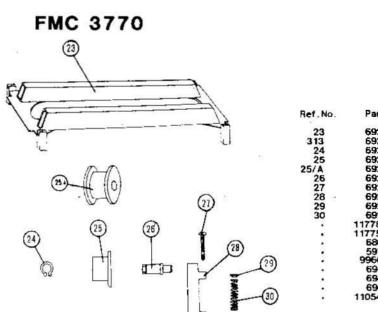

# PARTS REFERENCE

Model 78 Jack

| No.     | Part No. | Description                                       |
|---------|----------|---------------------------------------------------|
| 3       | 69211    | Carriage (3770)                                   |
| 3       | 69217    | Carriage (3870)                                   |
| 4       | 69203    | Snap Ring, 16mm                                   |
| 4       | 69204    | Wheel                                             |
| 4       | 69205    | Wheel                                             |
| A<br>16 | 69206    | Axle, Wheel                                       |
| 7       | 69207    | Screw, M6 x 40                                    |
| 8       | 69208    | Bracket, Wheel Mounting                           |
| 9       | 69209    | Compression Fitting, Spring                       |
| 0       | 69210    | Spring                                            |
|         | 1177882  | Fitting - Elbow                                   |
|         | 1177534  | Fitting - Brass (with plastic compression sleeve) |
|         | 68030    | Pilot Actuator                                    |
|         | 59781    | Valve - Pneumatic                                 |
|         | 996074   | Tubing - Plastic (36")                            |
|         | 69407    | Fitting - Tee (brass)                             |
|         | 69406    | Fitting - Elbow (brass)                           |
|         | 69408    | Plate - Hose retainer                             |
|         | 1105423  | 1/8" NPT Nipple                                   |