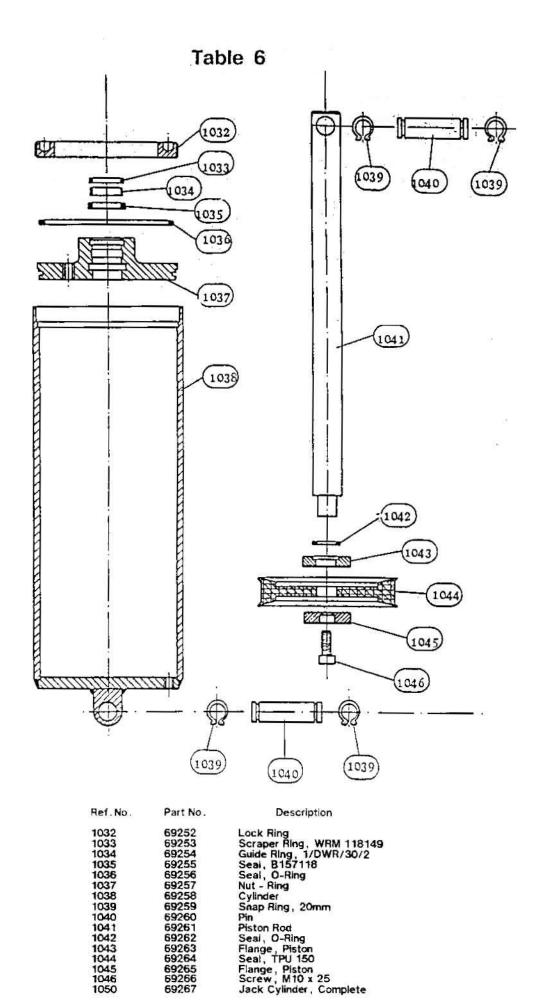

# PARTS REFERENCE

Model 78 Jack

| No.     | Part No. | Description                                       |
|---------|----------|---------------------------------------------------|
| 3       | 69211    | Carriage (3770)                                   |
| 3       | 69217    | Carriage (3870)                                   |
| 4       | 69203    | Snap Ring, 16mm                                   |
| 4       | 69204    | Wheel                                             |
| 4       | 69205    | Wheel                                             |
| A<br>16 | 69206    | Axle, Wheel                                       |
| 7       | 69207    | Screw, M6 x 40                                    |
| 8       | 69208    | Bracket, Wheel Mounting                           |
| 9       | 69209    | Compression Fitting, Spring                       |
| 0       | 69210    | Spring                                            |
|         | 1177882  | Fitting - Elbow                                   |
|         | 1177534  | Fitting - Brass (with plastic compression sleeve) |
|         | 68030    | Pilot Actuator                                    |
|         | 59781    | Valve - Pneumatic                                 |
|         | 996074   | Tubing - Plastic (36")                            |
|         | 69407    | Fitting - Tee (brass)                             |
|         | 69406    | Fitting - Elbow (brass)                           |
|         | 69408    | Plate - Hose retainer                             |
|         | 1105423  | 1/8" NPT Nipple                                   |