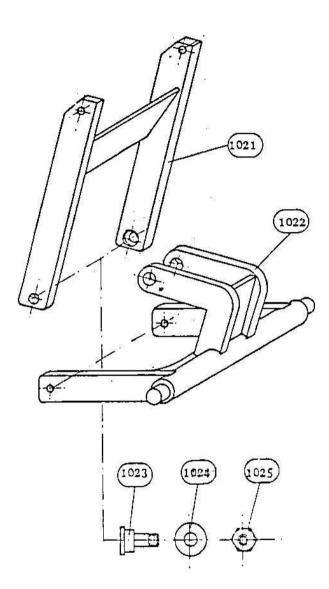

Table 4

| Ref. No. | Part No. | Description   |
|----------|----------|---------------|
| 1074     | 69222    | Extension Arm |
| 1027     | 69244    | Block, Large  |
| 1028     | 69245    | Block, Small  |
| 1029     | 69246    | Spring        |