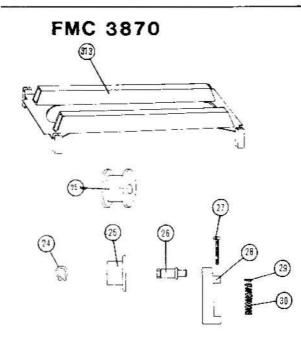

# PARTS REFERENCE

Model 78 Jack

| No.     | Part No. | Description                                       |
|---------|----------|---------------------------------------------------|
| 3       | 69211    | Carriage (3770)                                   |
| 3       | 69217    | Carriage (3870)                                   |
| 4       | 69203    | Snap Ring, 16mm                                   |
| 4       | 69204    | Wheel                                             |
| 4       | 69205    | Wheel                                             |
| A<br>16 | 69206    | Axle, Wheel                                       |
| 7       | 69207    | Screw, M6 x 40                                    |
| 8       | 69208    | Bracket, Wheel Mounting                           |
| 9       | 69209    | Compression Fitting, Spring                       |
| 0       | 69210    | Spring                                            |
|         | 1177882  | Fitting - Elbow                                   |
|         | 1177534  | Fitting - Brass (with plastic compression sleeve) |
|         | 68030    | Pilot Actuator                                    |
|         | 59781    | Valve - Pneumatic                                 |
|         | 996074   | Tubing - Plastic (36")                            |
|         | 69407    | Fitting - Tee (brass)                             |
|         | 69406    | Fitting - Elbow (brass)                           |
|         | 69408    | Plate - Hose retainer                             |
|         | 1105423  | 1/8" NPT Nipple                                   |