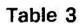

| Ref.No. | Part No. | Description   |  |
|---------|----------|---------------|--|
| 1021    | 69239    | Upper Arm     |  |
| 1022    | 69240    | Lower Arm     |  |
| 1023    | 69241    | Shoulder Bolt |  |
| 1024    | 69242    | Washer        |  |
| 1025    | 69243    | Nut, M12      |  |