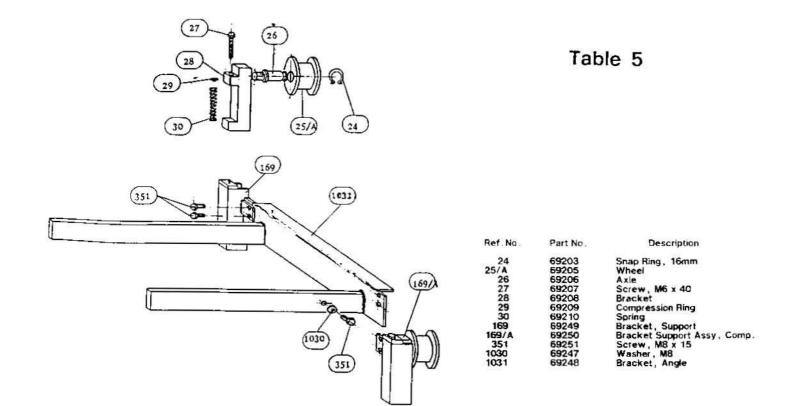

# PARTS REFERENCE

Model 78 Jack

| No.     | Part No. | Description                                       |
|---------|----------|---------------------------------------------------|
| 3       | 69211    | Carriage (3770)                                   |
| 3       | 69217    | Carriage (3870)                                   |
| 4       | 69203    | Snap Ring, 16mm                                   |
| 4       | 69204    | Wheel                                             |
| 4       | 69205    | Wheel                                             |
| A<br>16 | 69206    | Axle, Wheel                                       |
| 7       | 69207    | Screw, M6 x 40                                    |
| 8       | 69208    | Bracket, Wheel Mounting                           |
| 9       | 69209    | Compression Fitting, Spring                       |
| 0       | 69210    | Spring                                            |
|         | 1177882  | Fitting - Elbow                                   |
|         | 1177534  | Fitting - Brass (with plastic compression sleeve) |
|         | 68030    | Pilot Actuator                                    |
|         | 59781    | Valve - Pneumatic                                 |
|         | 996074   | Tubing - Plastic (36")                            |
|         | 69407    | Fitting - Tee (brass)                             |
|         | 69406    | Fitting - Elbow (brass)                           |
|         | 69408    | Plate - Hose retainer                             |
|         | 1105423  | 1/8" NPT Nipple                                   |

### **78 JACK PARTS REFERENCE**

Table 2

| Ref.No. | Part No. | Description         |
|---------|----------|---------------------|
| 1072    | 69220    | Frame, Upper        |
| 1012    | 69231    | Block               |
| 1013    | 69232    | Screw, M6 x 15      |
| 1073    | 69221    | Cover Plate - Rubbe |
| 1015    | 69233    | Washer, 4mm         |
| 1016    | 69234    | Screw, M4 x 15      |
| 1017    | 69235    | Screw, M8 x 25      |
| 1018    | 69236    | Nut, MB             |
| 1019    | 69237    | Pin                 |
| 1020    | 69238    | Screw, M6 x 15      |

| Ref.No. | Part No. | Description   |  |
|---------|----------|---------------|--|
| 1021    | 69239    | Upper Arm     |  |
| 1022    | 69240    | Lower Arm     |  |
| 1023    | 69241    | Shoulder Bolt |  |
| 1024    | 69242    | Washer        |  |
| 1025    | 69243    | Nut, M12      |  |

Table 4

| Ref. No. | Part No. | Description   |
|----------|----------|---------------|
| 1074     | 69222    | Extension Arm |
| 1027     | 69244    | Block, Large  |
| 1028     | 69245    | Block, Small  |
| 1029     | 69246    | Spring        |