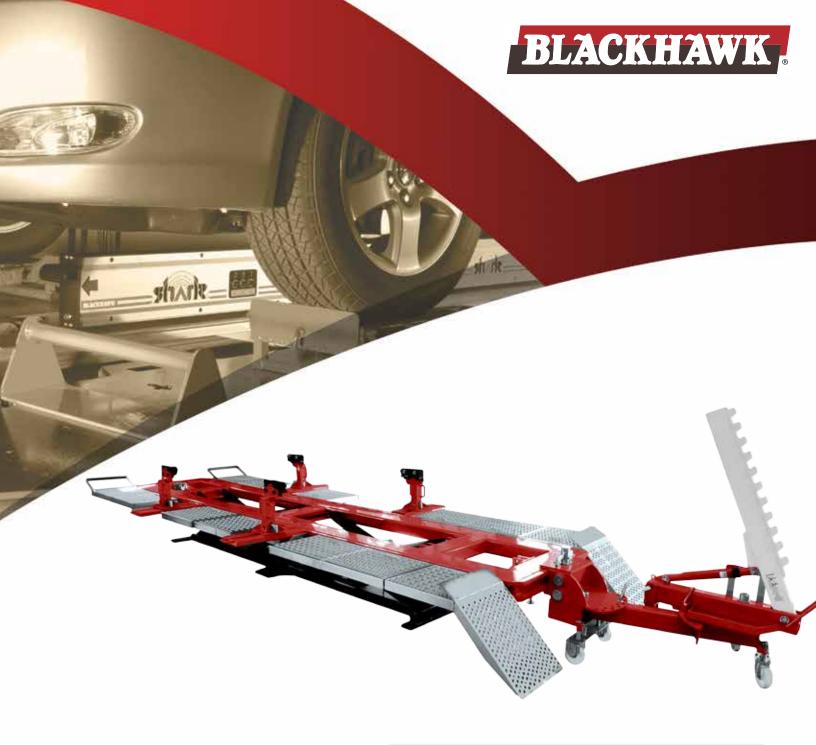

### Power-Pro® XXL Frame Straightening Rack

In today's collision repair market, capital equipment needs to provide for a productive workspace that reduces cycle times while providing the technician with an ergonomic, multi-purpose workstation with greater access to the vehicle with controlled power; to get the job done. The *Power-Pro* XXL delivers on those features and much more.

The *Power-Pro* XXL delivers with numerous working heights up to 55" with the strength to lift up to 9,900 lbs.

Optional Anchoring System for Chassis Type Vehicle and Four Wheel Drive (BHPLT19US)

Optional Vector Pulling Arm with Accessories (BHPLT4001US)

#### Dozer

Double articulating dozer; creates no dead zones for pulling