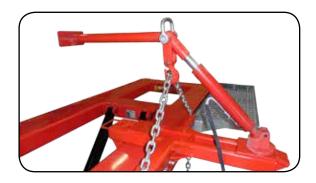

# Power-Pro® XXL



## BLACKHAWK



### Power-Pro® XXL Frame Straightening Rack

In today's collision repair market, capital equipment needs to provide for a productive workspace that reduces cycle times while providing the technician with an ergonomic, multi-purpose workstation with greater access to the vehicle with controlled power; to get the job done. The *Power-Pro* XXL delivers on those features and much more.

The *Power-Pro* XXL delivers with numerous working heights up to 55" with the strength to lift up to 9,900 lbs.













Optional Anchoring System for Chassis Type Vehicle and Four Wheel Drive (BHPLT19US)



Optional Vector Pulling Arm with Accessories (BHPLT4001US)

## **Standard Power-Pro® XXL Accessories**



#### **BHPLT42US**

- 1 BHPLT420W
  - BHPLT480
- **3** BHPLT552 (x4)
- **4** BHARC1610
- **5** BHPMP8110
- **6** BHAEK302
- **7** BHAEK99
- **8** BHAEK428







#### Dozer

Double articulating dozer; creates no dead zones for pulling

#### **BHPLT55US**

| Α | BHPLT5500US | Frame + Lift               | 1 |
|---|-------------|----------------------------|---|
| В | BHPLT555US  | Set of two standard ramps  | 7 |
| С | BHPLT556US  | Set of two ramps with stop | 1 |
| D | BHPLT557US  | Set of two access ramps    | 1 |
| Ε | BHPLT558US  | Set of two access ramps    | 1 |
|   |             |                            |   |





## Power-Pro® XXL Technical Specifications



#### **TECHNIC