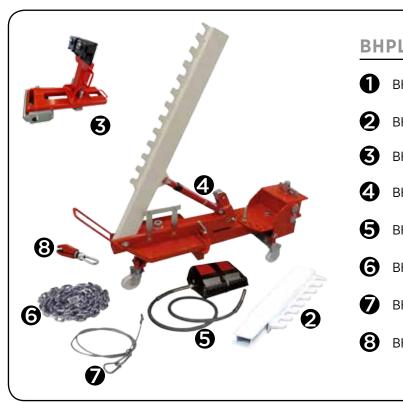

#### **BHPLT42US**

- 1 BHPLT420W
  - BHPLT480
- **3** BHPLT552 (x4)
- **4** BHARC1610
- **5** BHPMP8110
- **6** BHAEK302
- **7** BHAEK99
- **8** BHAEK428