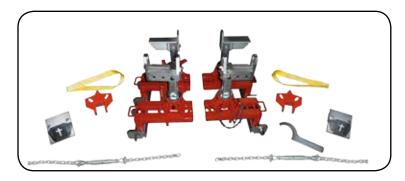

## **Standard Power-Pro® XXL Accessories**

#### **BHPLT42US**

- 1 BHPLT420W
  - BHPLT480
- **3** BHPLT552 (x4)
- **4** BHARC1610
- **5** BHPMP8110
- **6** BHAEK302
- **7** BHAEK99
- **8** BHAEK428