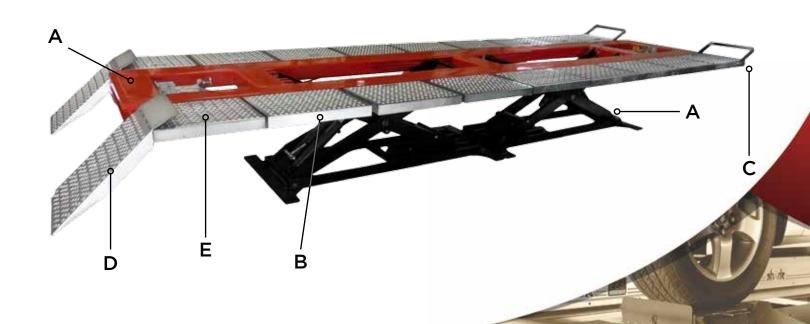

#### **BHPLT55US**

| Α | BHPLT5500US | Frame + Lift               | 1 |
|---|-------------|----------------------------|---|
| В | BHPLT555US  | Set of two standard ramps  | 7 |
| С | BHPLT556US  | Set of two ramps with stop | 1 |
| D | BHPLT557US  | Set of two access ramps    | 1 |
| Ε | BHPLT558US  | Set of two access ramps    | 1 |
|   |             |                            |   |

#### **TECHNICAL SPECIFICATIONS**

Part Number: BHPLT55US

• Frame Length: 216.5" (5,500 mm)

• Frame Width: 39" (1,000 mm)

• Minimum Lifting Height: 5" (130 mm)

• Maximum Lifting Height: 55" (1,400 mm)

• Lifting Capacity: 9,921 lbs (4,500 kg)

• Total Weight: 3,968 lbs (1,800 kg)

• Total Length with Ramps: 236 " (6,000 mm)

Pulling Capacity Dozer Type: 10 T with 360° Pulling

• Space Aproximation: 23' x 29.5' (7 x 9 m)

Electro Hydraulic Pump 220V 1Ph 60Hz