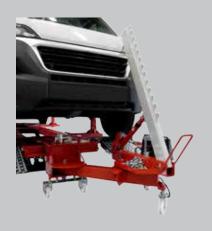

#### Dozer

Double articulating dozer; creates no dead zones for pulling

• Total Weight: 3,968 lbs (1,800 kg)

• Total Length with Ramps: 236 " (6,000 mm)

Pulling Capacity Dozer Type: 10 T with 360° Pulling

• Space Aproximation: 23' x 29.5' (7 x 9 m)

Electro Hydraulic Pump 220V 1Ph 60Hz