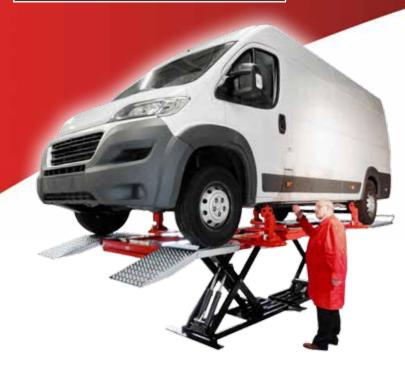

### Power-Pro® XXL Frame Straightening Rack

In today's collision repair market, capital equipment needs to provide for a productive workspace that reduces cycle times while providing the technician with an ergonomic, multi-purpose workstation with greater access to the vehicle with controlled power; to get the job done. The *Power-Pro* XXL delivers on those features and much more.

The *Power-Pro* XXL delivers with numerous working heights up to 55" with the strength to lift up to 9,900 lbs.

Optional Anchoring System for Chassis Type Vehicle and Four Wheel Drive (BHPLT19US)

Optional Vector Pulling Arm with Accessories (BHPLT4001US)

#### **TECHNICAL SPECIFICATIONS**

Part Number: BHPLT55US

• Frame Length: 216.5" (5,500 mm)

• Frame Width: 39" (1,000 mm)

• Minimum Lifting Height: 5" (130 mm)

• Maximum Lifting Height: 55" (1,400 mm)

• Lifting Capacity: 9,921 lbs (4,500 kg)