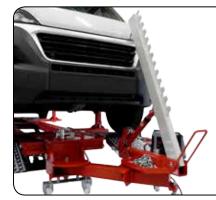

n repair market, capital equipment needs to provide for a productive workspace that reduces cycle times while providing the technician with an ergonomic, multi-purpose workstation with greater access to the vehicle with controlled power; to get the job done. The *Power-Pro* XXL delivers on those features and much more.

The *Power-Pro* XXL delivers with numerous working heights up to 55" with the strength to lift up to 9,900 lbs.













Optional Anchoring System for Chassis Type Vehicle and Four Wheel Drive (BHPLT19US)



Optional Vector Pulling Arm with Accessories (BHPLT4001US)

## **Standard Power-Pro® XXL Accessories**



#### **BHPLT42US**

- 1 BHPLT420W
  - BHPLT480
- **3** BHPLT552 (x4)
- **4** BHARC1610
- **5** BHPMP8110
- **6** BHAEK302
- **7** BHAEK99
- **8** BHAEK428







#### Dozer

Double articulating dozer; creates no dead zones for pulling

#### **BHPLT55US**

| Α | BHPLT5500US | Frame + Lift               | 1 |
|---|-------------|----------------------------|---|
| В | BHPLT555US  | Set of two standard ramps  | 7 |
| С | BHPLT556US  | Set of two ramps with stop | 1 |
| D | BHPLT557US  | Set of two access ramps    | 1 |
| Ε | BHPLT558US  | Set of two access ramps    | 1 |
|   |             |                            |   |





## Power-Pro® XXL Technical Specifications



#### **TECHNICAL SPECIFICATIONS**

Part Number: BHPLT55US

• Frame Length: 216.5" (5,500 mm)

• Frame Width: 39" (1,000 mm)

• Minimum Lifting Height: 5" (130 mm)

• Maximum Lifting Height: 55" (1,400 mm)

• Lifting Capacity: 9,921 lbs (4,500 kg)

• Total Weight: 3,968 lbs (1,800 k