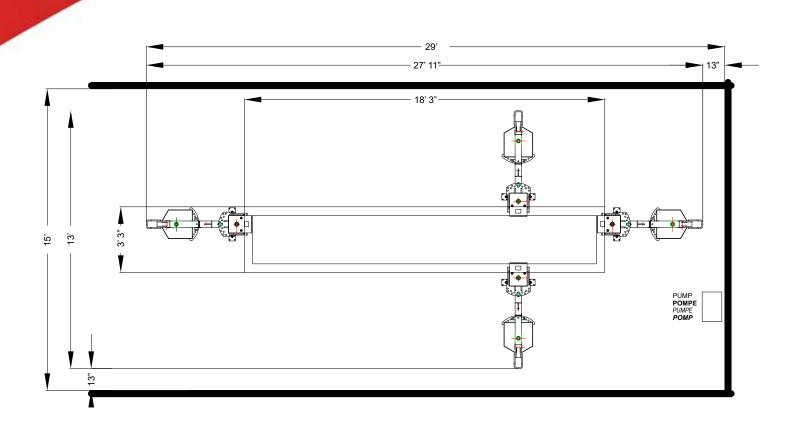

#### **TECHNICAL SPECIFICATIONS**

Part Number: BHPLT55US

• Frame Length: 216.5" (5,500 mm)

• Frame Width: 39" (1,000 mm)

• Minimum Lifting Height: 5" (130 mm)

• Maximum Lifting Height: 55" (1,400 mm)

• Lifting Capacity: 9,921 lbs (4,500 kg)

• Total Weight: 3,968 lbs (1,800 kg)

• Total Length with Ramps: 236 " (6,000 mm)

Pulling Capacity Dozer Type: 10 T with 360° Pulling

• Space Aproximation: 23' x 29.5' (7 x 9 m)

Electro Hydraulic Pump 220V 1Ph 60Hz