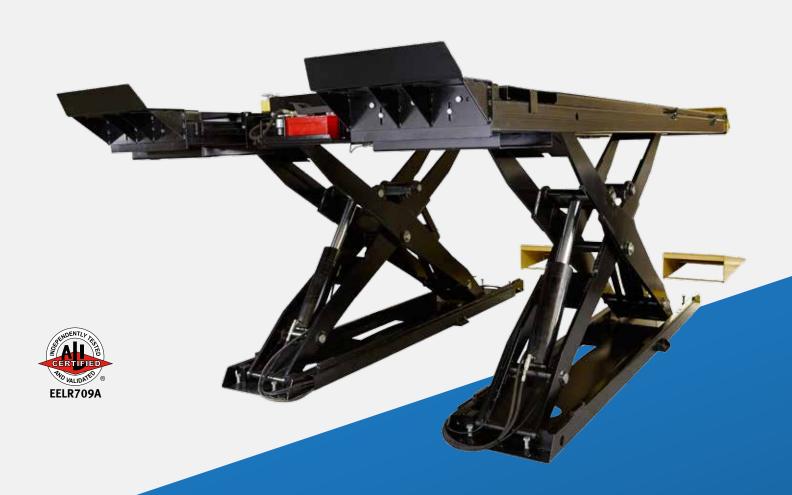

## INDUSTRIAL STRENGTH LIFT SYSTEM

The Hofmann® 12k Scissor Alignment Lift is a rugged 12,000 lb capacity scissor alignment lift with open front design that provides easy access to alignment service and calibration areas. "Pro-Style" 24" wide runways provide easy drive-on for large vehicles. Hydraulic equalization and full support rear member deliver repeatable smooth level lifting. Flush mounted rear slip plates with heavy-duty encapsulated bearings support and offer smooth movement to ease rear alignment adjustments.

## **USER FLEXIBILITY**

- Adjustable turnplate pocket depth ensures level positioning of turnplates
- Expandable approach ramps provide multi tiered drive on approach to suit vehicle clearance and bay length. Extends up to 87". Retracts into itself 35" minimum
- Each heavy duty rolling jack is easy to position and provides 6000 lbs of wheelfree® lifting

## ADDITIONAL FEATURES

- Lifts straight up no for or aft movement
- Cross aligned heavy duty hydraulic cylinders maintain constant level lifting with supporting reinforcing rear mount cross member
- Dual engaging twin interlocking mechanical safety racks with pneumatic release
- Smooth lift operation with captured re-enforced glide blocks
- Single point safety lock release system
- Compact, enclosed control console
- On-board Filter/Regulator/Lubricator protects air systems
- Powder coat finishing with non-skid runway platform surface
- Certified to the current ANSI/ALI ALCTV:2011 lift standard
- Flush mount model available (EELR724A)