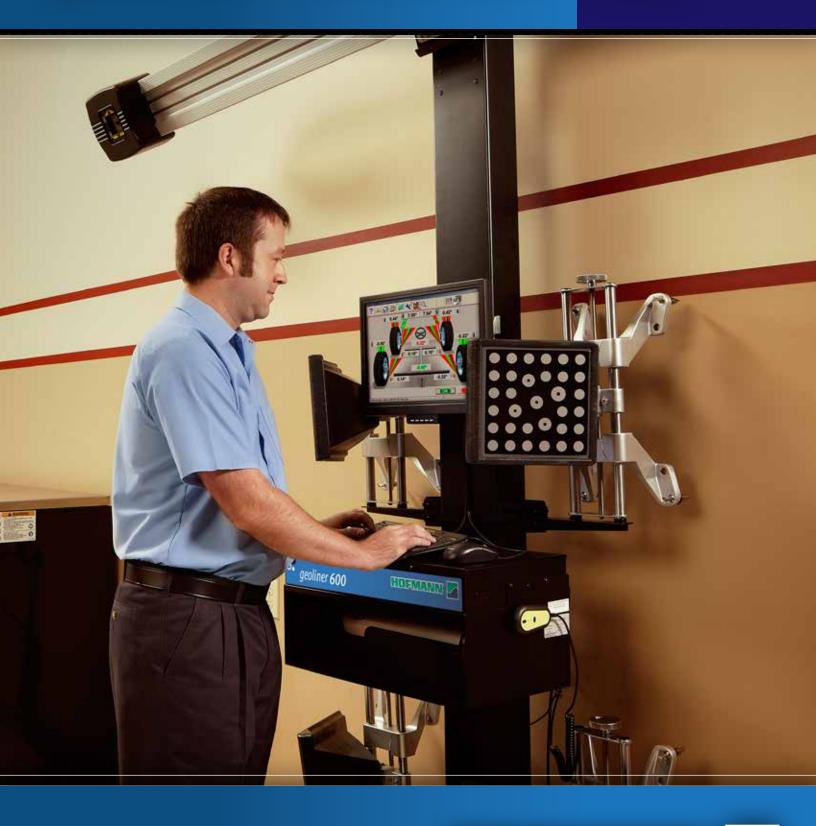

## **Features**

- Versatile, Accurate Hardware digital cameras produce accurate, live alignment readings and diagnostic data. Passive front and rear targets improve durability with no electronics to damage
- VODI<sup>™</sup> (Vehicle Orientation Directional Indicator)\* guides the technician through the measuring process. Reduces the amount of time spent walking back and forth from the vehicle to the aligner
- Optional fixed, variable-height<sup>+</sup> and tilt camera support
- EZ-LINK<sup>TM</sup> Steering Angle Sensor (SAS) reset information
- Comprehensive alignment specification database
- Two or four wheel alignment capability
- Patented EZ-TOE
- Live readings
- Help videos

Hofmann geoliner **600** EEWA721AL

Hofmann geoliner **650** EEWA712AL