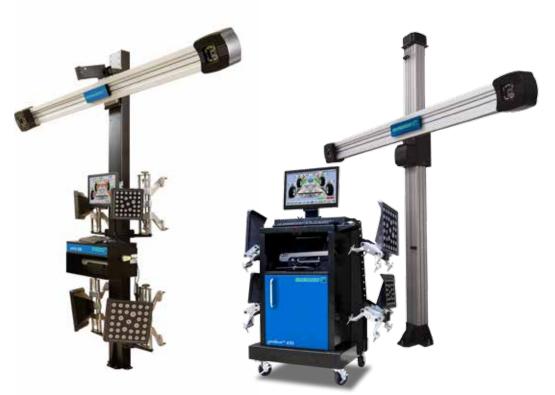

Hofmann geoliner **600** EEWA721AL

Hofmann geoliner **650** EEWA712AL

#### **Optional Accessories**

- AC200 wheel clamp extension kit: EAK0268J62A
- Alloy quick clamp kit: EAK0268J63A
- Wheel clamp floor stand: EAK0289J71A
- Fixed-height camera support: EAA0321J01A
- Variable-height camera support: EAA0321J19C<sup>†</sup>
- Electronic tilt camera support kit: EAK0289J79A