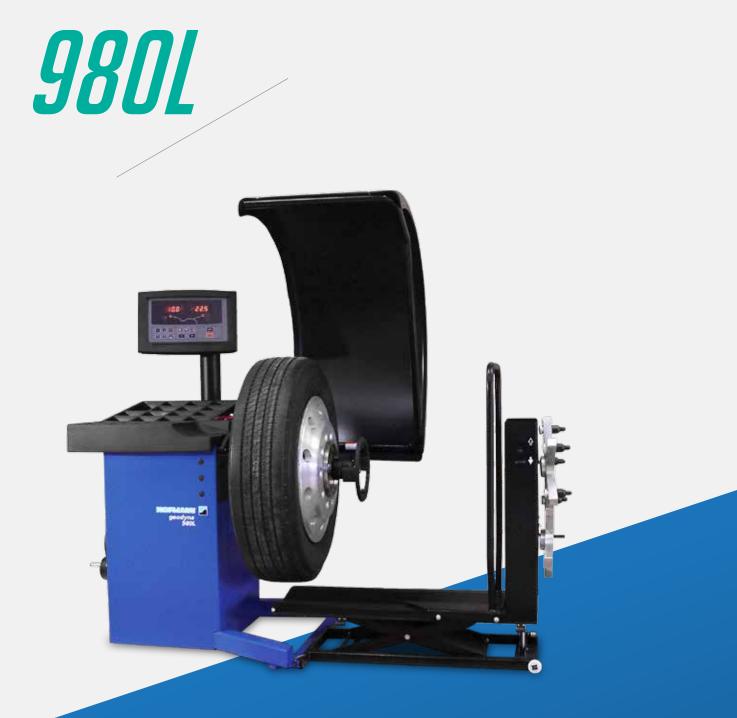

The geodyna<sup>®</sup> 980L heavy-duty wheel balancing system is designed to handle the balancing needs of trucks, buses, RV's, and Light Truck/Automobile tires. The geodyna<sup>®</sup> 980L is equipped to handle from the smallest of wheels, 12" (30.5 cm) to heavy-duty 25" (63.5) and "super-singles".

The geodyna<sup>®</sup> 980L assists in reducing tire tread wear with its 2-Plane/Dynamic, off-the-vehicle balancing of truck tires. A pneumatic wheel lift is included to assist with heavy lifting and proper wheel mounting. Increased accuracy with semi-automatic entries of wheel distance and diameter, along with easy re-calibration that can help save on costly service calls. The geodyna<sup>®</sup> 980L comes standard with mounting adapters for both hub-piloted and stud-piloted truck wheels and a passenger/light truck centering cone kit for automotive use.

## **KEY FEATURES**

- 2-Plane/Dynamic wheel balancing of truck tires off the vehicle can help increase the life of the tread
- The pneumatic wheel lift aids in proper wheel mounting and reduces related strains caused by lifting heavy tires
- The geodyna<sup>®</sup> 980L includes truck centering cones for hub piloted wheels, professional 4-star/5-star centering arms for stud piloted applications and passenger/light truck cones for automotive use
- Operator can recalibrate the balancer in two easy steps to ensure accuracy
- Semi-automatic data entry precisely enters the wheel diameter and distance utilizing the geodata<sup>®</sup> arm to help reduce operator errors