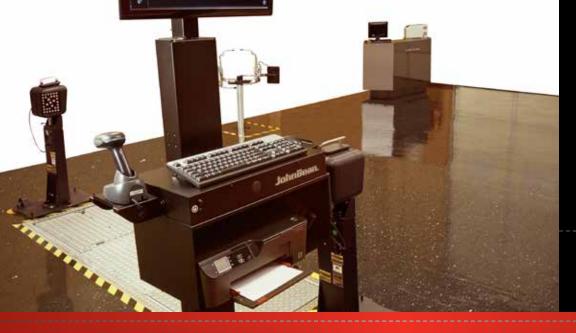

# V3450 ALIGNMENT AUDIT SYSTEM

Wireless Alignment Audit in Under Sixty Seconds

#### **Additional Features**

- Wireless design eliminates connections and eases mobility
- Continous third camera calibration provides accurate readings and reliable alignment results
- Pull through design eases installation in service drives
- VIN Reader

## **V3450 Alignment Audit System**

- Tire diameter: 19" 39" (48.3cm - 99.1cm)
- Track width: 48" 96" (122cm - 244cm)
- Wheel base: 79" 180"
  (201cm 457cm)
- Shipping weight: 300 lbs (136kg)
- Power requirements: 120/230V, 1Ph, 60Hz