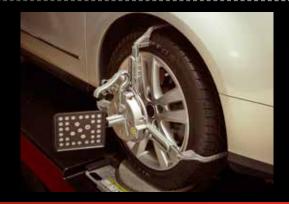

#### SECURE CLAMPING WITHOUT TOUCHING THE RIM

- Only the tire is contacted
- Clutch limited clamping force ensures accurate and repeatable results
- Durable and lightweight magnesium construction
- Clamping is accomplished with a single fast-action adjustment knob
- No accessories needed to accommodate the full range of tire sizes
- Large, comfortable handle allows ergonomic use

# AC400 Touchless Alignment Wheel Clamps

- Weight: 6.3 lbs Front / 6.9 Rear (2.8kg Front / 3.13kg Rear)
- Clamping force:37 lbs (164.6 N)
- Construction:Cast magnesium