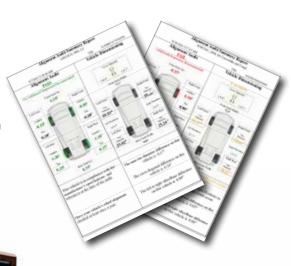

#### **QUICKLY INSPECTS VEHICLE ALIGNMENTS**

- Provides an alignment audit in under sixty seconds
- Detects worn suspension components to prevent premature tire wear
- A printed summary of alignment measurements indicates the need for adjustments against manufacturer specification

### **Alignment Audit in Under Sixty Seconds**

 Automatically prints alignment measurement reports

EEWA553F

-----

V3450 Alignment Audit System