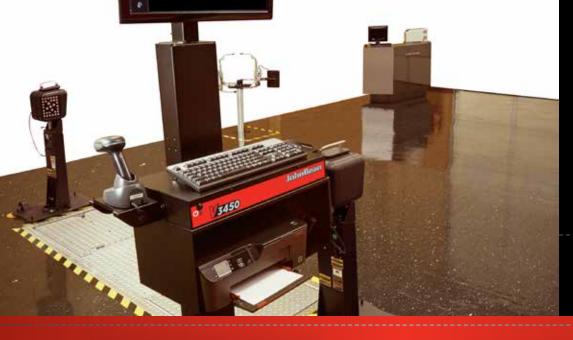

#### **FEATURES**

#### **Additional Features**

- Wireless design eliminates connections and eases mobility
- Continous third camera calibration provides accurate readings and reliable alignment results
- Pull through design eases installation in service drives