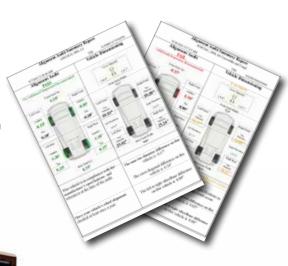

#### **QUICKLY INSPECTS VEHICLE ALIGNMENTS**

- Provides an alignment audit in under sixty seconds
- Detects worn suspension components to prevent premature tire wear
- A printed summary of alignment measurements indicates the need for adjustments against manufacturer specification

#### **Alignment Audit Measurements**

- Track Width
- Front and Rear Toe
- Camber
- Wheelbase
- Cross Diagonal\*
- Rolling Radius\*