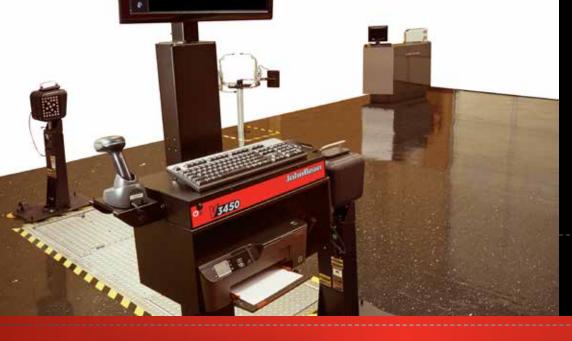

### **Alignment Audit in Under Sixty Seconds**

 Automatically prints alignment measurement reports

EEWA553F

V3450 Alignment Audit System

# **V3450 Alignment Audit System**

- Tire diameter: 19" 39" (48.3cm - 99.1cm)
- Track width: 48" 96"(122cm 244cm)
- Wheel base: 79" 180" (201cm - 457cm)
- Shipping weight: 300 lbs (136kg)
- Power requirements: 120/230V, 1Ph, 60Hz