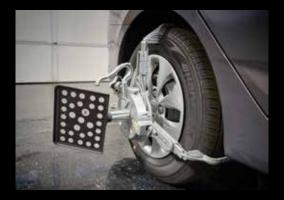

#### SECURE CLAMPING WITHOUT TOUCHING THE RIM

- Only the tire is contacted
- Clutch limited clamping force ensures accurate and repeatable results
- Durable and lightweight magnesium construction
- Clamping is accomplished with a single fast-action adjustment knob
- No accessories needed to accommodate the full range of tire sizes
- Large, comfortable handle allows ergonomic use

# AC400 Touchless Alignment Wheel Clamps

- Weight: 6.3 lbs Front / 6.9 Rear (2.8kg Front / 3.13kg Rear)
- Clamping force:
  37 lbs (164.6 N)
- Construction:Cast magnesium