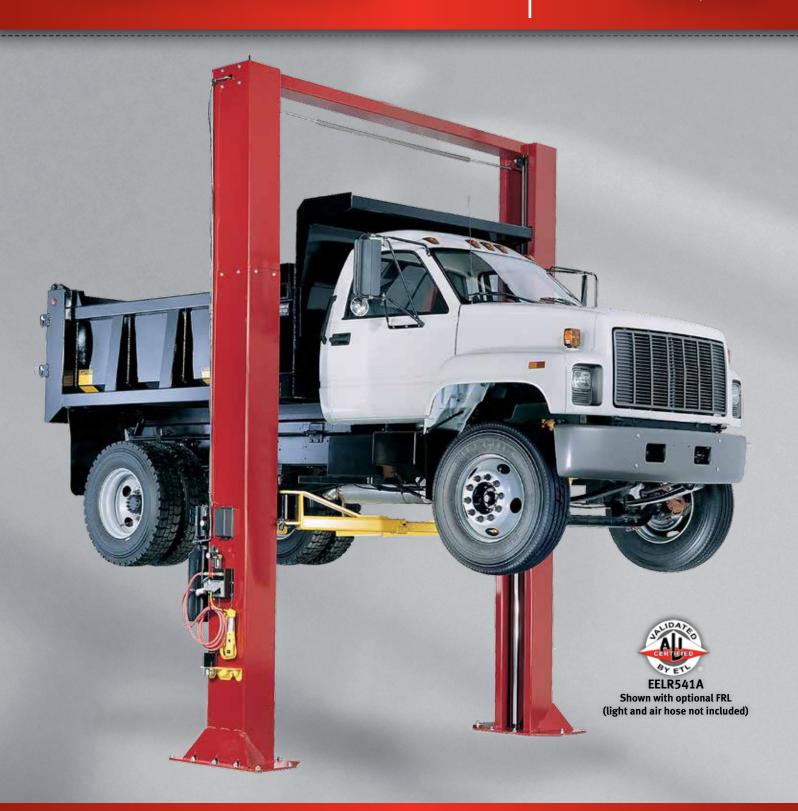

#### 18k Two Post Lift Features

- Heavy duty lifting capacity 18,000 lbs
- Oversized steel pulley reduces internal stress on equalization cables and provides increased durability
- Medium and high auxiliary adapters and storage brackets come standard
- Single point air actuated safety lock release allows technician to disengage both columns simultaneously
- Tall 60" lifting carriages balance the long reaching 62" lift arms, optimizing load dispersement in column
- Standard combination stack screw pads accommodate a wide range of manufacturers' recommended vehicle pick up points
- Certified to the ANSI/ALI ALCTV:2011 automotive lift standard

#### 18k Two Post Lift Standard Accessories

U-Shaped Frame Truck Adapter (4)

Standard, Medium and Extended Height Adapters (4)

Reducer Bushings for use with U-Shaped Frame Truck Adapters

#### EELR541A

18,000 lbs (8164kg)

85.5" (217.2cm)

198" (502.9cm)

191" (485.1cm)

154.75 (393.1cm)

104.25" (264.8cm)

38.5" - 62" (97.8 - 157.5cm)