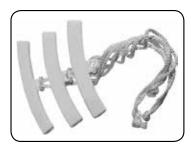

## PRODUCT FEATURES & SPECIFICATIONS

Rim Protector (Snaps onto rim of wheel)

\_\_\_\_\_

Reverse-Mount/Clad Wheel Adapter

**Bead Pusher** 

**Light-Truck Wheel Kit** 

## **Standard Accessories**

- Light-truck wheel kit
- Reverse mount and clad wheel adapter
- Bead pusher
- Rim protector

\*Specifications based on OEM tires

John Bean is committed to product innovation and improvement. Therefore, specifications listed in this brochure may change without notice. @ 2014 Snap-on Incorporated. John Bean is a trademark of Snap-on Incorporated. All rights reserved. All other marks are marks of their respective holders.