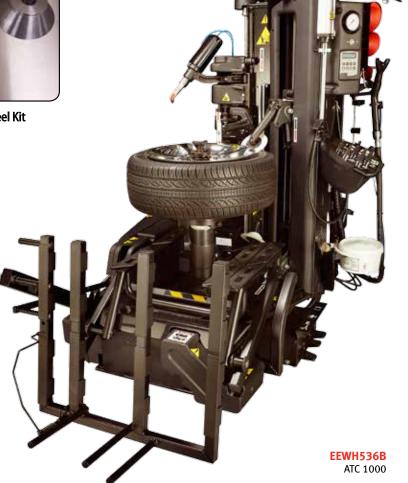

## PRODUCT FEATURES & SPECIFICATIONS

Rim Protector (Snaps onto rim of wheel)

\_\_\_\_\_

Reverse-Mount/Clad Wheel Adapter

**Bead Pusher** 

**Light-Truck Wheel Kit** 

## **Equipment Specifications**

- Wheel diameter: 10" 30" (25cm - 76cm)
- Max wheel width: 17" (43cm)
- Max tire diameter: 47" (119cm)
- Max tire weight: 154 lbs (70kg)
- Work space dimensions
  (D x W x H): 51" x 73" x 89"
  (130cm x 185cm x 226cm)
- Shipping weight: 2050 lbs (930kg)
- Compressed air supply: 110 - 170 psi
- Power requirements:230V 1Ph 60Hz

## **Standard Accessories**

- Light-truck wheel kit
- Reverse mount and clad wheel adapter
- Bead pusher
- Rim protector

\*Specifications based on OEM tires

John Bean is committed to product innovation and improvement. Therefore, specifications listed in this brochure may change without notice. @ 2014 Snap-on Incorporated. John Bean is a trademark of Snap-on Incorporated. All rights reserved. All other marks are marks of their respective holders.