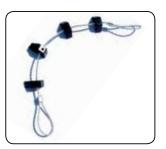

## PRODUCT FEATURES & SPECIFICATIONS

Rim Protector (Snaps onto rim of wheel)

\_\_\_\_\_

Reverse-Mount/Clad Wheel Adapter

**Bead Pusher** 

**Light-Truck Wheel Kit** 

## **Standard Accessories**

- Light-truck wheel kit
- Reverse mount and clad wheel adapter
- Bead pusher
- Rim protector

\*Specifications based on OEM tires

John Bean is committed to product innovation and improvement. Therefore, specifications listed in this brochure may change without notice. @ 2014 Snap-on Incorporated. John Bean is a trademark of Snap-on Incorporated. All rights reserved. All other marks are marks of their respective holders.