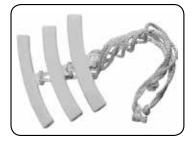

## **PRODUCT FEATURES & SPECIFICATIONS**

**Rim Protector** (Snaps onto rim of wheel)

**Reverse-Mount/Clad Wheel** Adapter

Bead Pusher

EEWH536B

ATC 1000