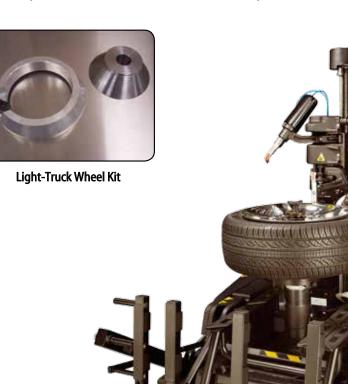

## **Standard Accessories**

- Light-truck wheel kit
- **Reverse mount and** clad wheel adapter
- **Bead pusher**
- **Rim protector**

\*Specifications based on OEM tires

ohn Bean is committed to product innovation and nt. Therefore, specifications listed in this ay change without notice. © 2014 Snapout notice. © 2014 S ated. John Bean is a trademark of Snap ted. All rights reserved. All other marks are of their respective holders 09/14 SS3148H