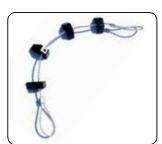

## **PRODUCT FEATURES & SPECIFICATIONS**

**Rim Protector** (Snaps onto rim of wheel)

**Reverse-Mount/Clad Wheel** Adapter

Bead Pusher

EEWH536B

ATC 1000