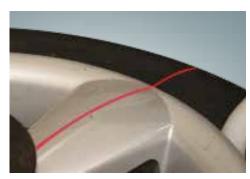

#### SMART VISION™ WHEEL AND TIRE LASER PROFILING

- Automatic laser measurement of the wheel edge
- Assures precise tool positioning to speed tire removal and installation reducing the opportunity for damage.