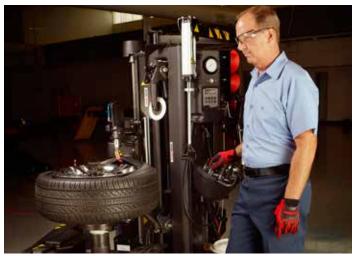

### ATC 1000 AUTOMATIC TIRE CHANGING SYSTEM.

The ATC 1000 is an automatic tire changing system that measures tire diameter using laser technology. It precisely profiles the wheel and positions the tire for hydraulically-driven dual bead breaking. Precise motor controls remove the tire from the wheel.

### ATC 1000 KEY FEATURES