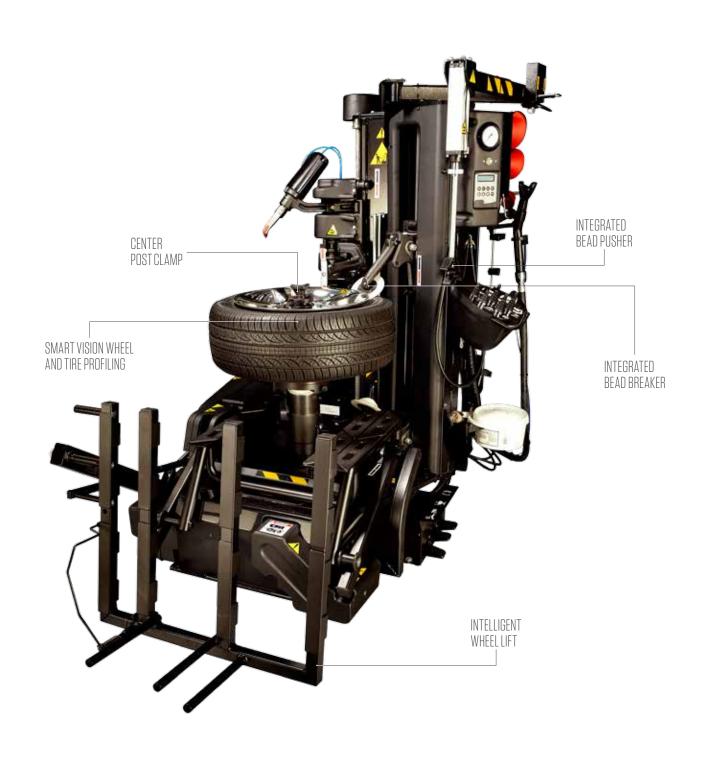

#### **INTEGRATED BEAD PUSHER**

• Integrated bead pusher assists in the mount/demount process of the upper bead

#### **CENTER-POST HYDRAULIC CLAMPING**

• Center post wheel clamping provides easy and precise wheel mounting and prevents rim edge contact with the mount/demount tool

#### **INTEGRATED BEAD BREAKER**

• Servo driven upper and lower bead breakers are automatically positioned

#### SMART VISION™ WHEEL AND TIRE LASER PROFILING

- Automatic laser measurement of the wheel edge
- Assures precise tool positioning to speed tire removal and installation reducing the opportunity for damage.

#### INTELLIGENT WHEEL LIFT

- Reduces risk of wheel damage
- Reduces technician fatigue and the opportunity for injury

Integrated Bead Pusher

Center-post Hydraulic Clamping

Integrated Bead Breaker

Smart Vision Wheel and Tire Profiling

Intelligent Wheel Lift