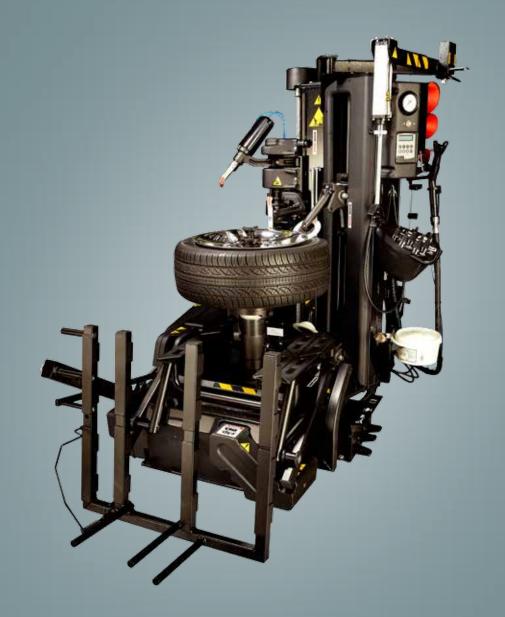

### ATC 1000 AUTOMATIC TIRE CHANGING SYSTEM.

The ATC 1000 is an automatic tire changing system that measures tire diameter using laser technology. It precisely profiles the wheel and positions the tire for hydraulically-driven dual bead breaking. Precise motor controls remove the tire from the wheel.

### ATC 1000 KEY FEATURES