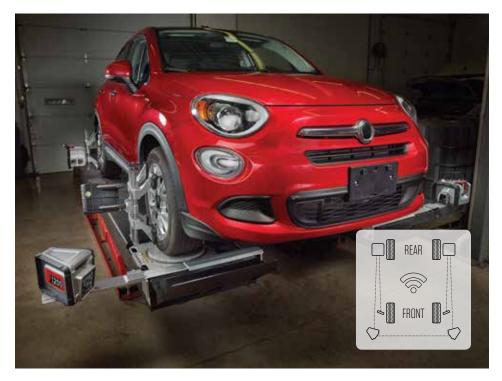

\*Mounting hardware sold separately.

The V1200 utilizes two reference pods in front of the vehicle during the alignment process for improved accuracy and repeatability. To best fit the needs of your shop, John Bean® offers several different mounting kits specifically made for your unique needs.

### Universal Lift Mount Kit (EAKO334J36C)

The Universal Lift Mount Kit can be installed/removed on nearly all alignment lifts requiring no modification or special preparation.