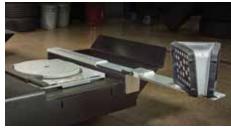

### Floor Mount Kit (EAKO334J61A)

The Floor Mount Kit provides a safe, molded platform for off-lift and pit applications.