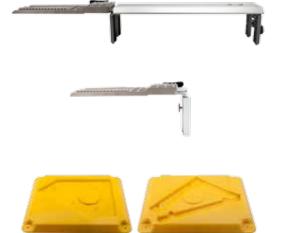

### Universal Lift Mount Kit (EAKO334J36C)

The Universal Lift Mount Kit can be installed/removed on nearly all alignment lifts requiring no modification or special preparation.

### Side Mount Lift Kit (EAK0334J60C)

The Side Mount Lift Kit provides a robust, heavy-duty camera mounting solution for common alignment lifts through the use of a low-profile, permanent mounting system.

### Floor Mount Kit (EAKO334J61A)

The Floor Mount Kit provides a safe, molded platform for off-lift and pit applications.

## **Quick Release System**

Included with both the universal and side mount kits, the Quick Release System allows easy mounting/removal of the reference pods for safe storage. The Quick Release System is interchangeable between mounting kits allowing the V1200 to be used on multiple lifts.