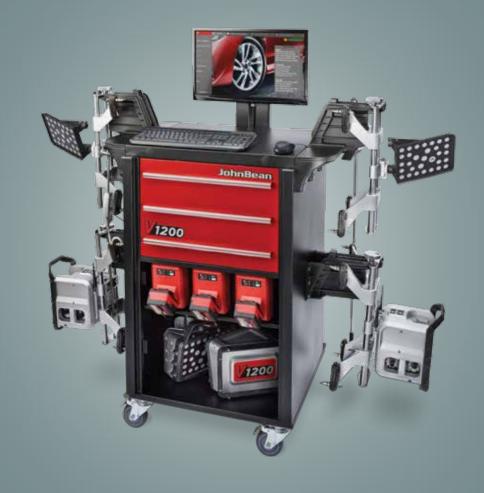

# V1200 REFERENCE POD MOUNTING KITS

Mounting hardware\* adapts to common alignment lifts and is easily removed with auck release system.

Small footprint makes the most of any available space, bringing advanced, intuitive alignment services to shops of every size.

\*Mounting hardware sold separately.

The V1200 utilizes two reference pods in front of the vehicle during the alignment process for improved accuracy and repeatability. To best fit the needs of your shop, John Bean® offers several different mounting kits specifically made for your unique needs.