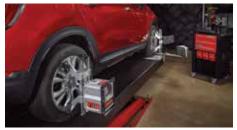

### Side Mount Lift Kit (EAK0334J60C)

The Side Mount Lift Kit provides a robust, heavy-duty camera mounting solution for common alignment lifts through the use of a low-profile, permanent mounting system.