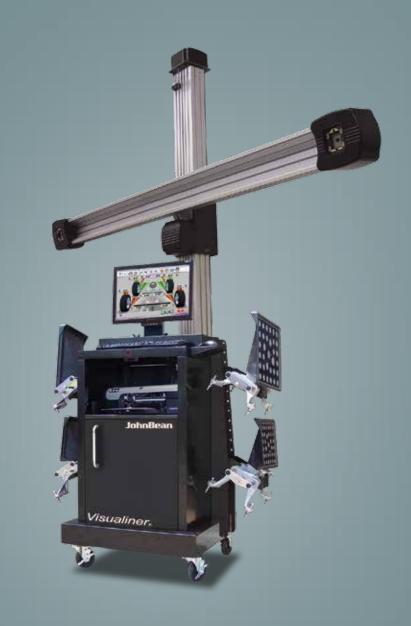

## REAL TIME MEASUREMENTS. PROFESSIONAL QUALITY & ACCURACY.

Fast and accurate imaging wheel alignment.

NTRODUCING THE V3D-EL IMAGING WHEEL ALIGNMENT SYSTEM

**JohnBean** 

# THE V3D-EL WHEEL ALIGNMENT SYSTEM.

### USES PATENTED IMAGING TECHNOLOGY TO REDUCE SETUP AND MEASUREMENTS TIMES.

Utilizing patented imaging technology, the V3D-EL provides accurate, real-time measurements - reducing setup and measurement times while generating serious productivity benefits. Matched with easy-to-use software, the John Bean® V3D-EL wheel aligner will have your technicians getting readings in a matter of minutes.

#### **FEATURES**

- Digital cameras produce accurate, live alignment readings and diagnostic data
- Passive front and rear targets improve durability with no electronics to damage
- Patented VODI™ (Vehicle Orientation Directional Indicator) guides the technician through the measuring process, reducing the amount of time spent walking back and forth from the vehicle to the aligner
- Optional fixed, variable height†, tilt camera support
- EZ-LINK™ Steering Angle Sensor (SAS) reset information
- Comprehensive alignment specification database
- Patented EZ-TOE
- Two or four wheel alignment capability
- Available in a compact, shelf-mount model (EEWA541AL)