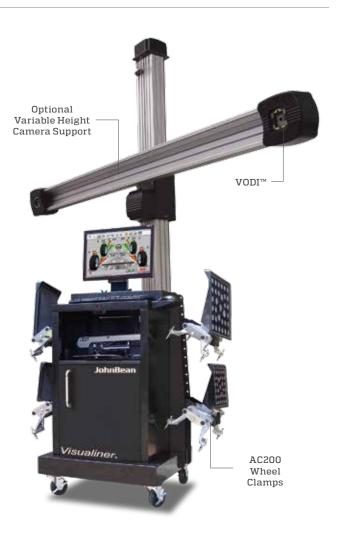

#### **FEATURES**

- Digital cameras produce accurate, live alignment readings and diagnostic data
- Passive front and rear targets improve durability with no electronics to damage
- Patented VODI™ (Vehicle Orientation Directional Indicator) guides the technician through the measuring process, reducing the amount of time spent walking back and forth from the vehicle to the aligner
- Optional fixed, variable height†, tilt camera support
- EZ-LINK™ Steering Angle Sensor (SAS) reset information
- Comprehensive alignment specification database
- Patented EZ-TOE
- Two or four wheel alignment capability
- Available in a compact, shelf-mount model (EEWA541AL)

#### STANDARD ACCESSORIES

- AC200 Wheel Clamps
- Steering Wheel Holder
- Brake Pedal Depressor
- Color Inkjet Printer
- (2) Wheel Chocks