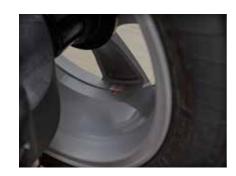

#### **INTUITIVE INTERFACE**

User-friendly interface on a touch screen display where all functions are clearly marked with picture icons. Large digits for the amount of the balance weight and bright indicators for weight position.