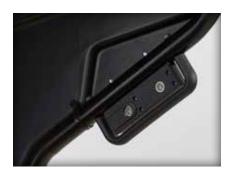

#### **easyWEIGHT**

A laser pointer allows fast, accurate and easy positioning of adhesive weights on the wheel. By indicating weight location on the bottom of the rim, the operator can ergonomically place weights quickly, accurately and without error.