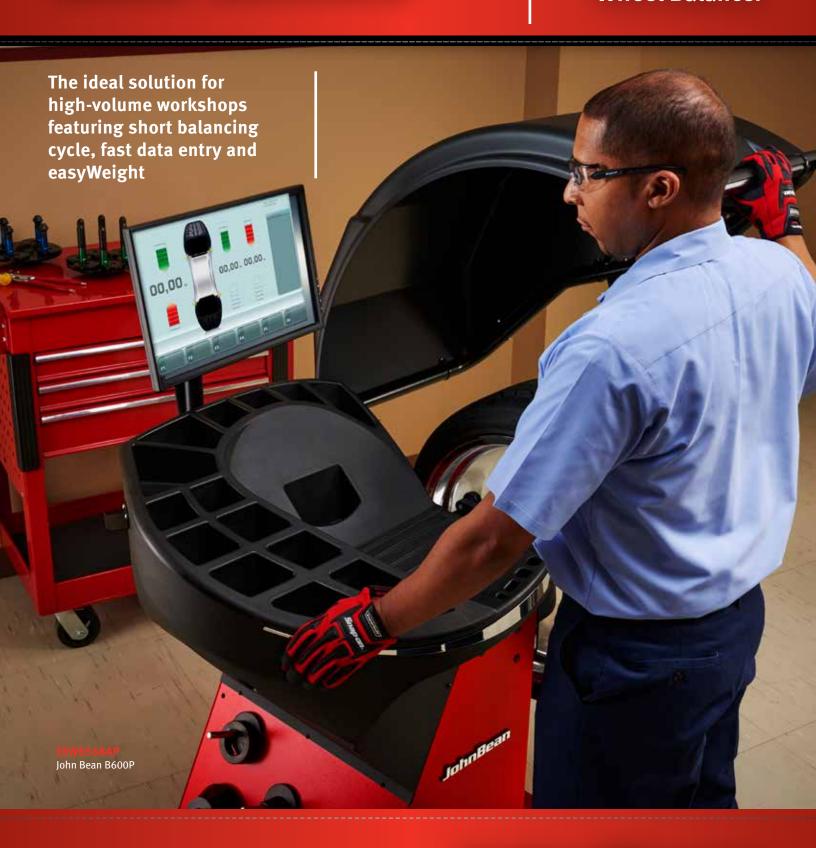

#### **SHORT BALANCING CYCLE**

The extremely short balancing cycle (start/stop) of 4.5 sec as well as automatic rim width acquisition via Smart Sonar together with rim diameter and offset measurement via 2D-SAPE makes this balancer the ideal solution for high-volume workshops.