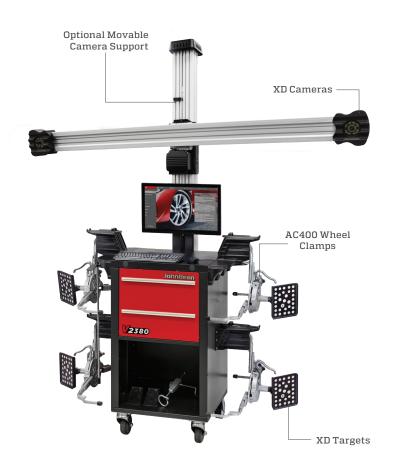

### **FEATURES**

- High Resolution Cameras Produce Accurate, Live Alignment Readings and Diagnostic Data
- The camera beam automatically follows as the vehicle is raised by tracking the targets
- Video speed cameras constantly monitor the alignment and provide critical information to get the job done right
- Our new user interface streamlines workflow for enhanced productivity and ensures that alignment repair information from Mitchell1™ are always one click away
- Touchless AC400 wheel clamping system
- Patented Cross-Diagonal and Rolling Radius
- EZ-Toe Eliminates the Need for Steering Wheel Holder
- Guided Adjustments of Single Tie Rod, A-Arm, Drag Link and Cradle
- Wheels off mode eases hard to reach adjustments
- Maximize profitability with integrated, fast audit check

## STANDARD ACCESSORIES

- AC400 Clamps
- Color Ink-let Printer
- Brake Pedal Depressor
- Steering Wheel Holder

### **OPTIONAL ACCESSORIES**

- Variable Height Camera Support: EAA0473J09A
- Electronic Tilt Camera Support: EAK0289J79A
- Fixed Camera Support: EAA0321J01A
- VIN Scanner: EAK0289J86B
- Ride Height Target: EAK0256J71A
- Dual Wheel Adapters: EAK0305J50A