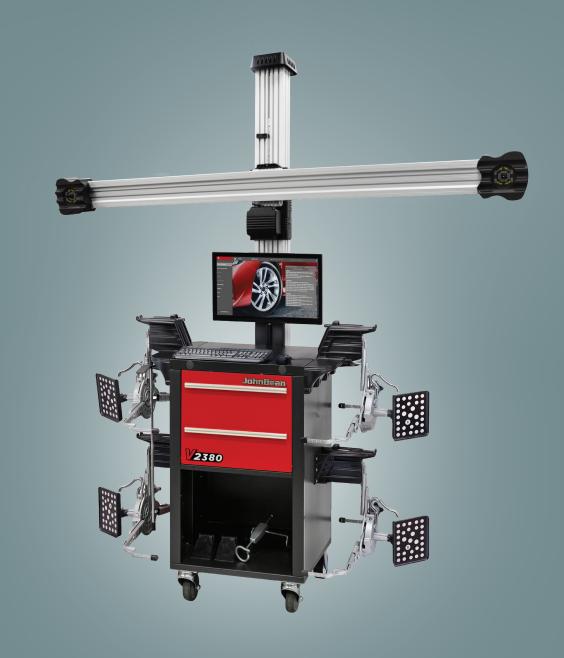

# FINDING YOUR WAY AROUND ANY ALIGNMENT PROBLEM JUST GOT SIMPLER.

Move your alignment business in a new direction.

NTROUGHE V2380 IMAGING WHEEL ALIGNMENT SYSTEM

**JohnBean** 

## THE V2380 IMAGING WHEEL ALIGNMENT SYSTEM. SUPERIOR PERFORMANCE. EXPECTIONAL VALUE.

Now there's an advanced imaging alignment system that doesn't require lots of training or experience to operate. With the latest XD target and camera system, the V2380 features advanced technology, combined with the simplest, most intuitive software we've ever offered providing the essential tools for any alignment tech. It's the best of both worlds.

### **FEATURES**

- High Resolution Cameras Produce Accurate, Live Alignment Readings and Diagnostic Data
- The camera beam automatically follows as the vehicle is raised by tracking the targets
- Video speed cameras constantly monitor the alignment and provide critical information to get the job done right
- Our new user interface streamlines workflow for enhanced productivity and ensures that alignment repair information from Mitchell1™ are always one click away
- Touchless AC400 wheel clamping system
- Patented Cross-Diagonal and Rolling Radius
- EZ-Toe Eliminates the Need for Steering Wheel Holder
- Guided Adjustments of Single Tie Rod, A-Arm, Drag Link and Cradle
- Wheels off mode eases hard to reach adjustments
- Maximize profitability with integrated, fast audit check