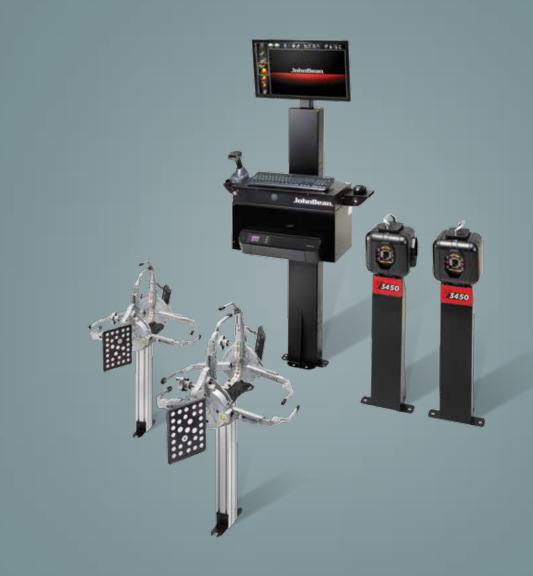

### THE **V3450 WHEEL ALIGNMENT AUDIT SYSTEM**. Detect more alignment problems. Uncover more revenue.

With a wireless, compact design and easy-to-read printouts in under a minute, the V3450 can increase your alignment revenue by 30% or more. Plus, its mobility and simple operation mean you don't need an alignment technician or a lift to run accurate audits.

#### SECURE CLAMPING WITHOUT TOUCHING THE WHEEL.

Clamping with a single fast-action adjustment knob, the V3450's, AC400 wheel clamps only make contact with the tire. The clutch limited clamping force provides accurate and repeatable results. Plus, its durable, lightweight magnesium construction and large, comfortable handle prevent user fatigue and make it easy for anyone to operate—in or outside your bays. It also prints alignment reports automatically, which you can share with customers. Considering the added alignment jobs it can create, the V3450 pays for itself in no time.

#### **AUDIT MEASUREMENTS**

- Track Width
- Front and Rear Total Toe
- Camber
- ♥ Wheelbase
- Cross-Diagonal
- Rolling Radius

#### **FEATURES**

- Wireless Design Eliminates Connections and Eases Mobility
- Continuous Third Camera Calibration Provides Accurate Readings and Results
- Pull Through Design for Easy Installation in Service Drives
- VIN Reader

#### **SPECIFICATIONS**

- Part Number: EEWA553F
- Tire Diameter: 19"-39" (48.3cm-99.1cm)
- Track Width: 48"-96" (112cm-244cm)
- Wheel base: 79"-180" (201cm-457cm)
- Shipping weight: 300 lbs (136kg)
- Power requirements: 100-240v 1Ph 50/60Hz UL201, C22.2, CE Approved