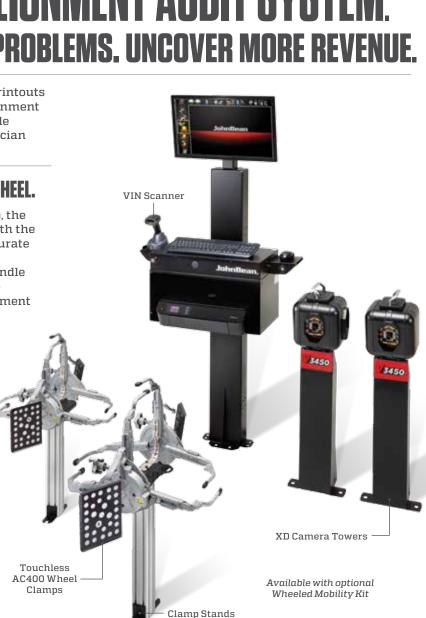

### THE **V3450 WHEEL ALIGNMENT AUDIT SYSTEM**. Detect more alignment problems. Uncover more revenue.

With a wireless, compact design and easy-to-read printouts in under a minute, the V3450 can increase your alignment revenue by 30% or more. Plus, its mobility and simple operation mean you don't need an alignment technician or a lift to run accurate audits.

#### SECURE CLAMPING WITHOUT TOUCHING THE WHEEL.

Clamping with a single fast-action adjustment knob, the V3450's, AC400 wheel clamps only make contact with the tire. The clutch limited clamping force provides accurate and repeatable results. Plus, its durable, lightweight magnesium construction and large, comfortable handle prevent user fatigue and make it easy for anyone to operate—in or outside your bays. It also prints alignment reports automatically, which you can share with customers. Considering the added alignment jobs it can create, the V3450 pays for itself in no time.

#### **FEATURES**

- Wireless Design Eliminates Connections and Eases Mobility
- Continuous Third Camera Calibration Provides Accurate Readings and Results
- Pull Through Design for Easy Installation in Service Drives
- VIN Reader