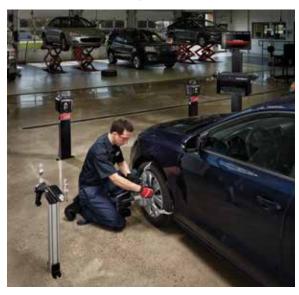

### THE **V3450 WHEEL ALIGNMENT AUDIT SYSTEM**. Detect more alignment problems. Uncover more revenue.

With a wireless, compact design and easy-to-read printouts in under a minute, the V3450 can increase your alignment revenue by 30% or more. Plus, its mobility and simple operation mean you don't need an alignment technician or a lift to run accurate audits.

#### SECURE CLAMPING WITHOUT TOUCHING THE WHEEL.

Clamping with a single fast-action adjustment knob, the V3450's, AC400 wheel clamps only make contact with the tire. The clutch limited clamping force provides accurate and repeatable results. Plus, its durable, lightweight magnesium construction and large, comfortable handle prevent user fatigue and make it easy for anyone to operate—in or outside your bays. It also prints alignment reports automatically, which you can share with customers. Considering the added alignment jobs it can create, the V3450 pays for itself in no time.